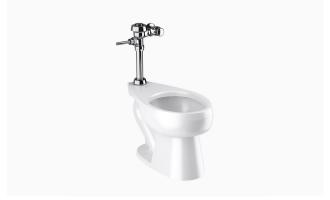

## DESCRIPTION

ST-2029 Water Closet and ROYAL 111 Flushometer.

## COMPONENTS

- Flushometer: Code 3010000
- Water Closet: Code 2102029

## DETAILS

- Flush Volume: 1.6 gpf (6.0 Lpf)
- Nominal Dimensions: 26 <sup>3</sup>/<sub>4</sub>" × 14" × 17" (679 × 356 × 432mm)

# **FLUSHOMETER FEATURES**

- PERMEX® Synthetic Rubber Diaphragm with Dual Filtered Fixed Bypass
- High Back Pressure Vacuum Breaker Flush Connection with Onepiece Bottom Hex Coupling Nut
- Sweat Solder Adapter with Cover Tube & Cast Wall Flange with Set Screw
- Non-Hold-Open Handle, Fixed Metering Bypass and No External Volume Adjustment to Ensure Water Conservation
- Diaphragm, Handle Packing and Vacuum Breaker to be molded from PERMEX® Rubber Compound for Chloramine Resistance
- Adjustable Tailpiece
- ADA Compliant Metal Oscillating Non-Hold-Open Handle
- 1" I.P.S. Screwdriver Bak-Chek® Angle Stop with Free Spinning Vandal Resistant Stop Cap

## **FIXTURE FEATURES**

- White Vitreous China
- Elongated bowl
- Floor mounted, floor outlet
- Siphon jet flushing action achieves 1000g Map score when used with any Sloan flushometer
- Water spot area: 10<sup>1</sup>/<sub>8</sub>" x 9<sup>3</sup>/<sub>8</sub>" (26 cm x 24 cm)
- 1<sup>1</sup>/<sub>2</sub>" I.P.S. top spud inlet
- 2<sup>1</sup>/<sub>8</sub>" fully glazed trapway
- Closet bolts and caps included
- Toilet seat not included
- Static load rating of 1000 lbs. (See Notes)