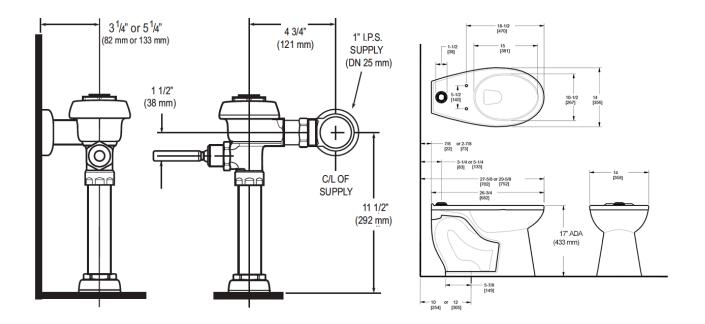

# **ROUGH-IN**

Sloan 10500 Seymour Ave, Franklin Park, IL 60131 Phone: 800.982.5839 • Fax: 800.447.8329 • sloan.com

## DETAILS

- Flush Volume: 1.6 gpf (6.0 Lpf)
- Nominal Dimensions: 26 <sup>3</sup>/<sub>4</sub>" × 14" × 17" (679 × 356 × 432mm)